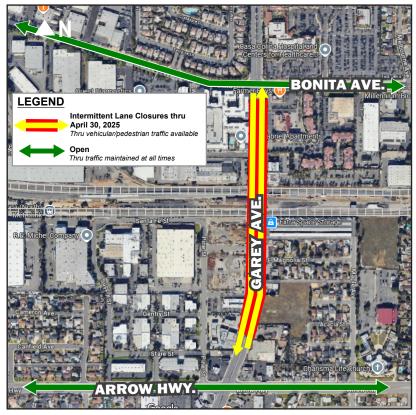

#### **CONSTRUCTION ACTIVITY**

As part of the 9.1-mile Foothill Gold Line light rail project, crews will continue construction on Garey Ave. at the railroad crossing north of Arrow Hwy. and south of Bonita Ave. Final aesthetic and punchlist operations will continue thru April 2025, northbound and southbound lanes on Garey Ave. at the railroad crossing will be closed intermittently in each direction. One lane in each direction will be maintained at all times. Access to residential areas and businesses will be maintained at all times.

#### Ongoing and continuing thru April 30, 2025.

- Intermittent lane closures will be in effect in both directions during daylight hours only.
- Allowable Work Hours: 7:00 AM 5:00 PM, Monday thru Saturday.

#### WHERE

Construction activities will take place in both northbound and southbound lanes of Garey Ave. between Arrow Hwy. and Bonita Ave., at the railroad crossing. Thru traffic and access to residential areas and businesses will be maintained at all times.

#### TRAFFIC ADVISORIES

- One lane in each direction on Garey Ave. between Arrow Hwy. and Bonita Ave. at the railroad crossing will be closed intermittently. One lane in each direction will be maintained at all times.
- Access to residential areas and businesses will be maintained at all times.

## NOTE TO RESIDENTS / BUSINESS OWNERS

The red area in the map shows the work zone. Access thru the work zone will be available throughout the duration of these operations.