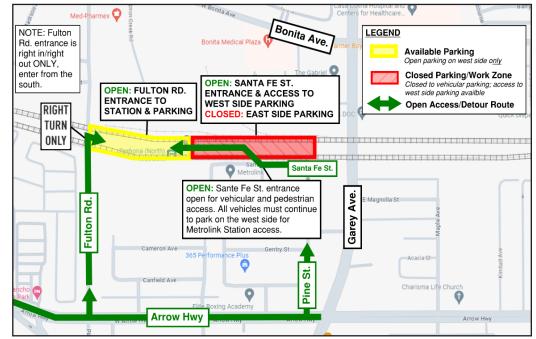

### **CONSTRUCTION ACTIVITY**

As part of the 9.1-mile Foothill Gold Line light rail project, crews will reopen the Santa Fe St. Pomona North Metrolink parking entrance. Crews will keep the eastern portion of the parking lot closed to complete the striping and landscaping of the center and eastern areas for approximately one month. The western portion of the parking lot and the Fulton Rd. entrance will remain open and accessible for all riders. The available parking will continue to provide approximately 152 standard spaces and 6 handicap spaces. Both the Fulton Rd. entrance and the Santa Fe St. entrance will remain open to vehicular and pedestrain traffic thru the final phases of construction.

#### **WHERE**

Construction activities will continue to take place within the parking area shown below in red - on the eastern side of the Metrolink parking lot. Parking will open and available on the western side of the lot, accessible from both the Fulton Rd. entrance and the Santa Fe St. entrance.

#### **TRAFFIC ADVISORIES**

Vehicles accessing the Pomona North station and parking can access using either the Fulton Rd. entrance from northbound Fulton Rd. or the Santa Fe St. entrance via Pine St. Pedestrian access will remain available at both entrances.