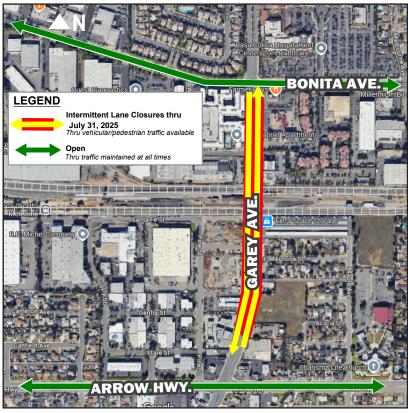

#### **CONSTRUCTION ACTIVITY**

As part of the 9-mile Foothill Gold Line light rail project, crews will continue construction on Garey Ave. at the railroad crossing north of Arrow Hwy. and south of Bonita Ave. Final aesthetic and punchlist operations will continue thru July 2025, northbound and southbound lanes on Garey Ave. at the railroad crossing will be closed intermittently in each direction. One lane in each direction will be maintained at all times. Access to residential areas and businesses will be maintained at all times.

#### WHERE

Construction activities will take place in both northbound and southbound lanes of Garey Ave. between Arrow Hwy. and Bonita Ave., at the railroad crossing. Thru traffic and access to residential areas and businesses will be maintained at all times.

#### TRAFFIC ADVISORIES

- One lane in each direction on Garey Ave. between Arrow Hwy. and Bonita Ave. at the railroad crossing will be closed intermittently. One lane in each direction will be maintained at all times.
- Access to residential areas and businesses will be maintained at all times.

## NOTE TO RESIDENTS / BUSINESS OWNERS

The red area in the map shows the work zone. Access thru the work zone will be available throughout the duration of these operations.