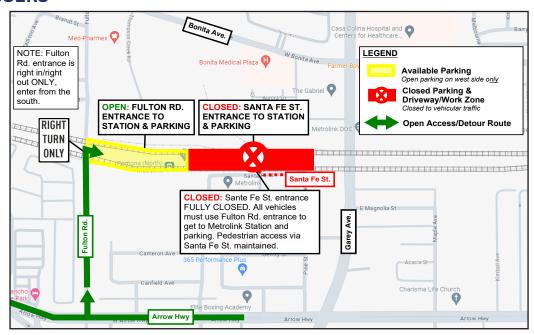

## CONSTRUCTION ACTIVITY

As part of the 9.1-mile Foothill Gold Line light rail project, crews continue rebuilding the Pomona North Metrolink parking area. The western portion of the parking lot and the Fulton Rd. entrance have reopened and crews will now close the eastern section of the parking lot as well as the Santa Fe St. entrance to complete work in those areas. The closure will temporarily eliminate vehicular access and parking on the east side. The western area will be open and accessible from Fulton Rd. only, providing approximately 152 standard spaces and 6 handicap spaces. There will be no vehicular access allowed through the Santa Fe St entrance or the closed parking area, but pedestrian access via Santa Fe St. will be maintained. **Use Fulton Rd. for all vehicular and Metrolink parking and ticketing access.** 

#### WHERE

Construction activities will continue to take place within the closed parking area shown below in red - on the eastern side of the Metrolink parking lot. Parking will open and available on the western side of the lot, accessible from Fulton Rd. only.

#### TRAFFIC ADVISORIES

Vehicles accessing the Pomona North station and parking must use the <u>Fulton Rd. entrance</u>, <u>which is ONLY accessible from northbound Fulton Rd.</u> (the Fulton Rd. entrance is right in/right out only). Pedestrian access will remain available at both entrances, Fulton Rd. and Santa Fe St.